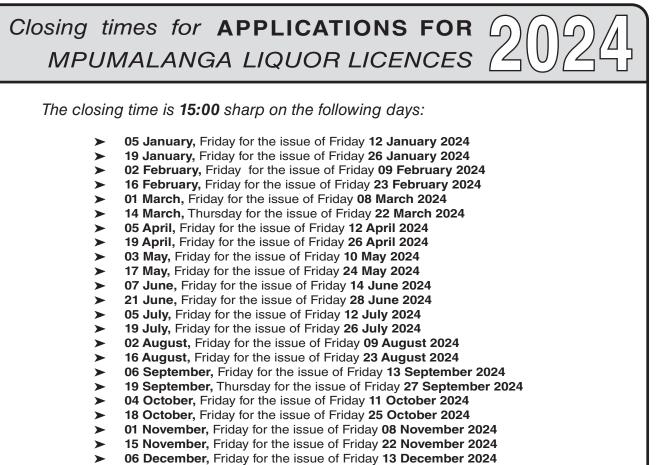

|               |  |  |
|------------------------------------------------------------|---------------|--|--|
| Notice Type                                                | New Price (R) |  |  |
| Application for Liquor Licence - National                  | 151.32        |  |  |
| Application for Transfer of Liquor License – National      | 151.32        |  |  |
| Application for Liquor Licence - Gauteng                   | 151.32        |  |  |
| Application for Liquor Licence - Mpumalanga                | 151.32        |  |  |
| Application for Transfer of Liquor License – Mpumalanga    | 151.32        |  |  |
| Application for Liquor Licence - Northern Cape             | 151.32        |  |  |
| Application for Transfer of Liquor License - Northern Cape | 151.32        |  |  |



> 18 December, Wednesday for the issue of Friday 27 December 2024

#### Form 2

## GENERAL NOTICES

## NOTICE 508 OF 2024

#### MPUMALANGA LIQUOR LICENSING ACT, 2006 (Act No. 5 of 2006)

#### Notice of applications for liquor licences in terms of section $\mathbf{35}$

- Notice is hereby given that the applicants specified in the Schedule hereto have given notice of their intention to lodge applications for the grant of new liquor licences to the Secretary, Regional Liquor Licensing Offices in respect of premises situated in the local committee area indicated in the Schedule.
- Comments should be made in writing and be addressed to the municipality concerned and a copy to the applicant, to reach the said addresses within thirty (30) days of this application.
- Invitation for public comme